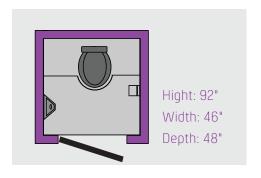

## Features & Specifications

- Roomy interior
- Generous ventilation
- Interior lock
- Hand sanitizer
- Translucent roof for bright interior
- Outside occupancy indicator
- None splash urinals
- Steel sling to be able to lift the unit into a high location