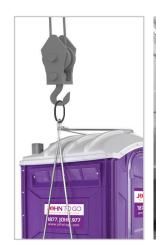

Servicing multi-story job sites are a breeze with the John To Go Lift Unit. A crane will be able to lift the unit into a location for your service. The John To Go Lift unit features a clean and well-maintained portable toilet. For your comfort, we use only the best cleaning and deodorizing chemicals on the market. Our high level of service and capability to accommodate any size group or function, makes John To Go the leader in the industry.

## Features & Specifications

- Roomy interior
- Generous ventilation
- Interior lock
- Hand sanitizer
- Translucent roof for bright interior
- Outside occupancy indicator
- None splash urinals
- Steel sling to be able to lift the unit into a high location