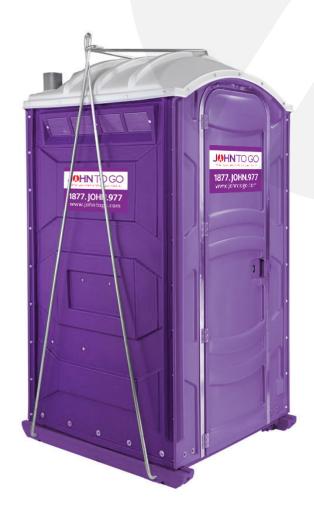

Servicing multi-story job sites are a breeze with the John To Go Lift Unit. A crane will be able to lift the unit into a location for your service. The John To Go Lift unit features a clean and well-maintained portable toilet. For your comfort, we use only the best cleaning and deodorizing chemicals on the market. Our high level of service and capability to accommodate any size group or function, makes John To Go the leader in the industry.

## Features & Specifications

- Roomy interior
- Generous ventilation
- Interior lock
- Hand sanitizer
- Translucent roof for bright interior
- Outside occupancy indicator
- None splash urinals
- Steel sling to be able to lift the unit into a high location